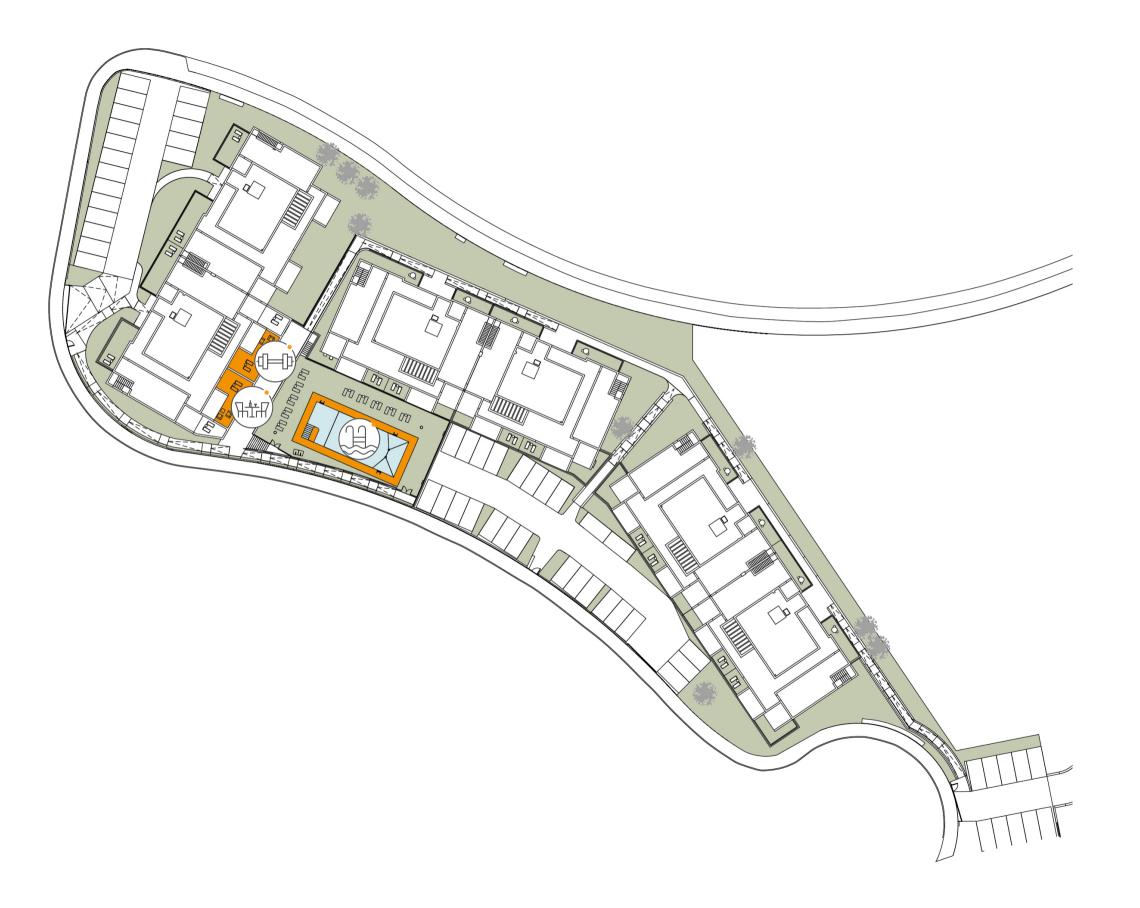

## PROJECT

**Célere Baviera Golf** is a unique residential development with all the necessary features of a modern development, making it the ideal place to live. The development consists of 154 homes with 2 and 3 bedrooms, all of which have a parking space and storage room.

## FACILITIES

The common areas undoubtedly provide a wealth of great advantages to make your life much easier and more pleasant. A unique place you can enjoy with whoever you want.

To do so, Célere Baviera Golf has an exclusive swimming pool surrounded by green areas, a gym and gourmet social room.