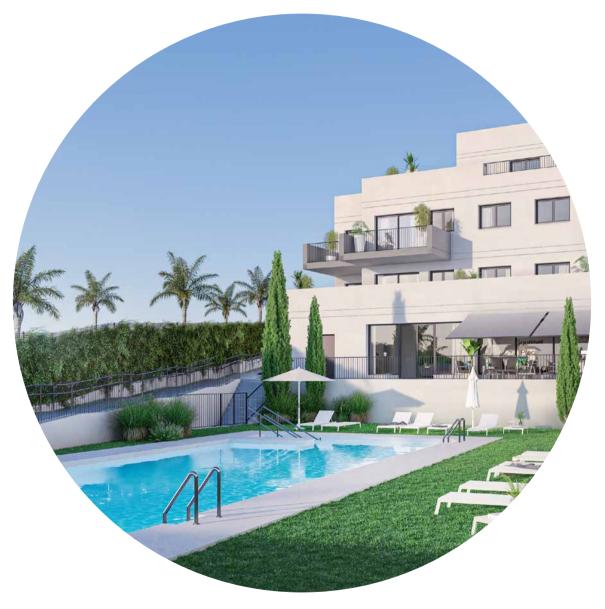

## FACILITIES

The common areas undoubtedly provide a wealth of great advantages to make your life much easier and more pleasant. A unique place you can enjoy with whoever you want.

To do so, Célere Baviera Golf has an exclusive swimming pool surrounded by green areas, a gym and gourmet social room.

Social-gourmet room

Swimming pool

Gym

The pool is designed to make the summer months more pleasant and, above all, more refreshing.

GYM

Staying fit and living a healthy lifestyle is now easier than ever. Enjoy your workout without leaving your community.

#### SOCIAL-GOURMET ROOM

For shared moments you have at your disposal the socialgourmet room. A fully equipped space with an elegant, modern and, above all, comfortable decoration. Here you can experience unforgettable social and family gatherings.