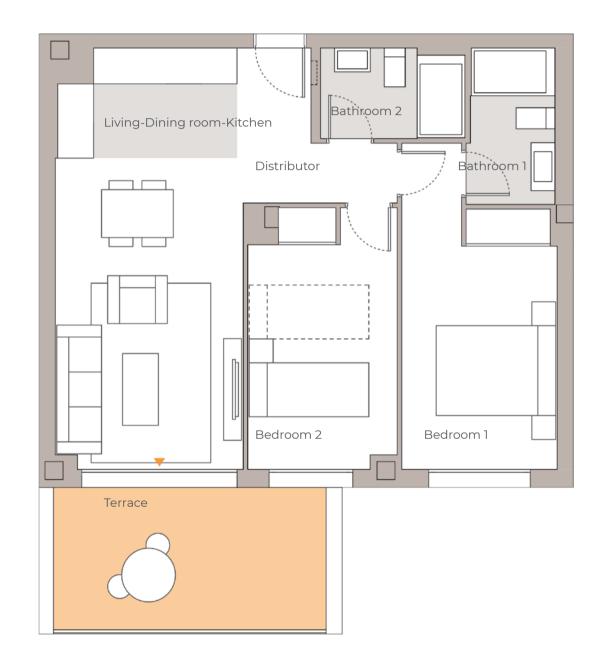

## STANDARD PLAN 2 BEDROOMS

USEFUL FLOOR AREA OF HOUSE - 56,00 m<sup>2</sup>

#### TABLE OF FLOOR AREAS

| Distributor                                | 4,30 m <sup>2</sup>  |
|--------------------------------------------|----------------------|
| Bathroom 1                                 | 3,70 m <sup>2</sup>  |
| Bathroom 2                                 | 3,50 m <sup>2</sup>  |
| Living-Dining room-Kitchen                 | 21,60 m <sup>2</sup> |
| Bedroom 1                                  | 12,40 m <sup>2</sup> |
| Bedroom 2                                  | 10,60 m <sup>2</sup> |
| Terrace                                    | 9,06 m <sup>2</sup>  |
| Useful area of the property                | 56,00 m²             |
| Useful area of the property S/DJA 218/2005 | 61,50 m²             |
| Useful terrace area                        | 10,00 m²             |
| Total area of home c.c.                    | 75,00 m²             |
| Total area of home c.c. S/DJA 218/2005     | 82,04 m²             |