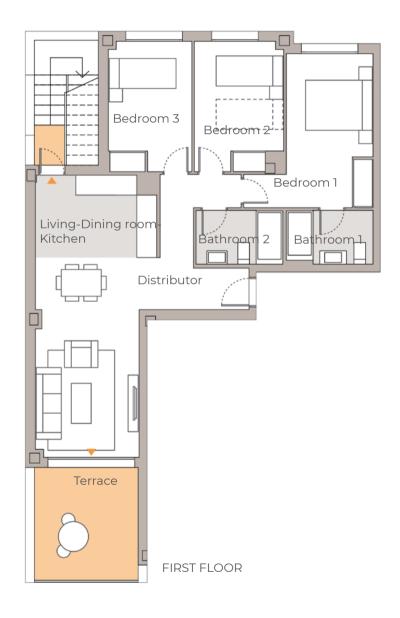

PENTHOUSE FLOOR

Attic terrac \_\_\_\_\_ Bedroom 3 Bedroom 2 ....i Living-Dining room-Kitchen Bathroom 2 Bedroom 1 Bathroom Attic terrace .\_JL\_JL\_JL\_JL\_JL\_JL\_JL\_J<u>L\_JL</u> \_\_\_\_\_

#### TABLE OF FLOOR AREAS

| Distributor                | 5,60 m²              |
|----------------------------|----------------------|
| Bathroom 1                 | 4,10 m <sup>2</sup>  |
| Bathroom 2                 | 3,80 m²              |
| Living-Dining room-Kitchen | 34,50 m <sup>2</sup> |
| Bedroom 1                  | 11,40 m <sup>2</sup> |
| Bedroom 2                  | 10,70 m²             |
| Bedroom 3                  | 10,60 m²             |
| Attic terrace 2            | 5,60 m²              |
| Attic terrace              | 99,60 m²             |

9

| Useful area of the property                | 80,00 m²  |
|--------------------------------------------|-----------|
| Useful area of the property S/DJA 218/2005 | 88,77 m²  |
| Useful terrace area                        | 104,00 m² |
| Total area of home c.c.                    | 112,00 m² |
| Total area of home c.c. S/DJA 218/2005     | 123,80 m² |