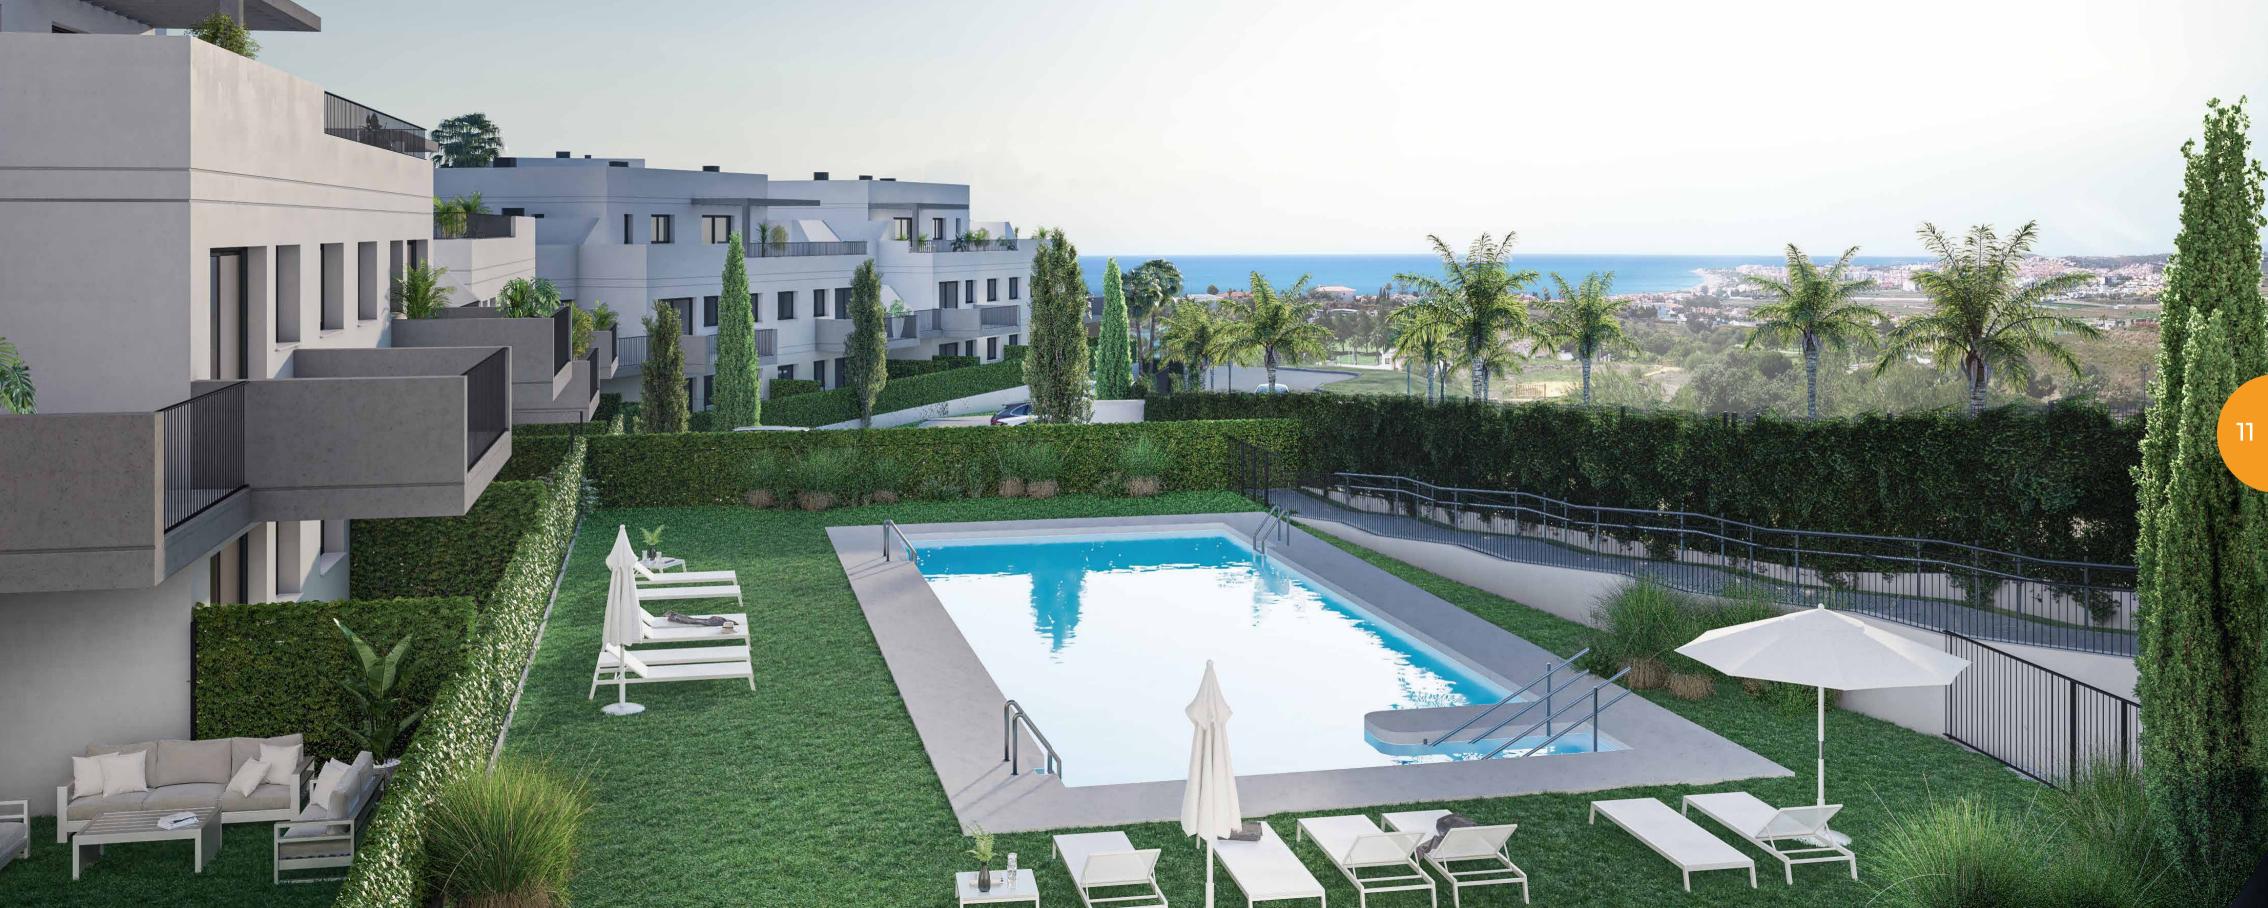

## FACILITIES

The common areas undoubtedly provide a wealth of great advantages to make your life much easier and more pleasant. A unique place you can enjoy with whoever you want.

To do so, Célere Baviera Golf has an exclusive swimming pool surrounded by green areas, a gym and gourmet social room.

Social-gourmet room

Swimming pool

Gym

The pool is designed to make the summer months more pleasant and, above all, more refreshing.

GYM

Staying fit and living a healthy lifestyle is now easier than ever. Enjoy your workout without leaving your community.