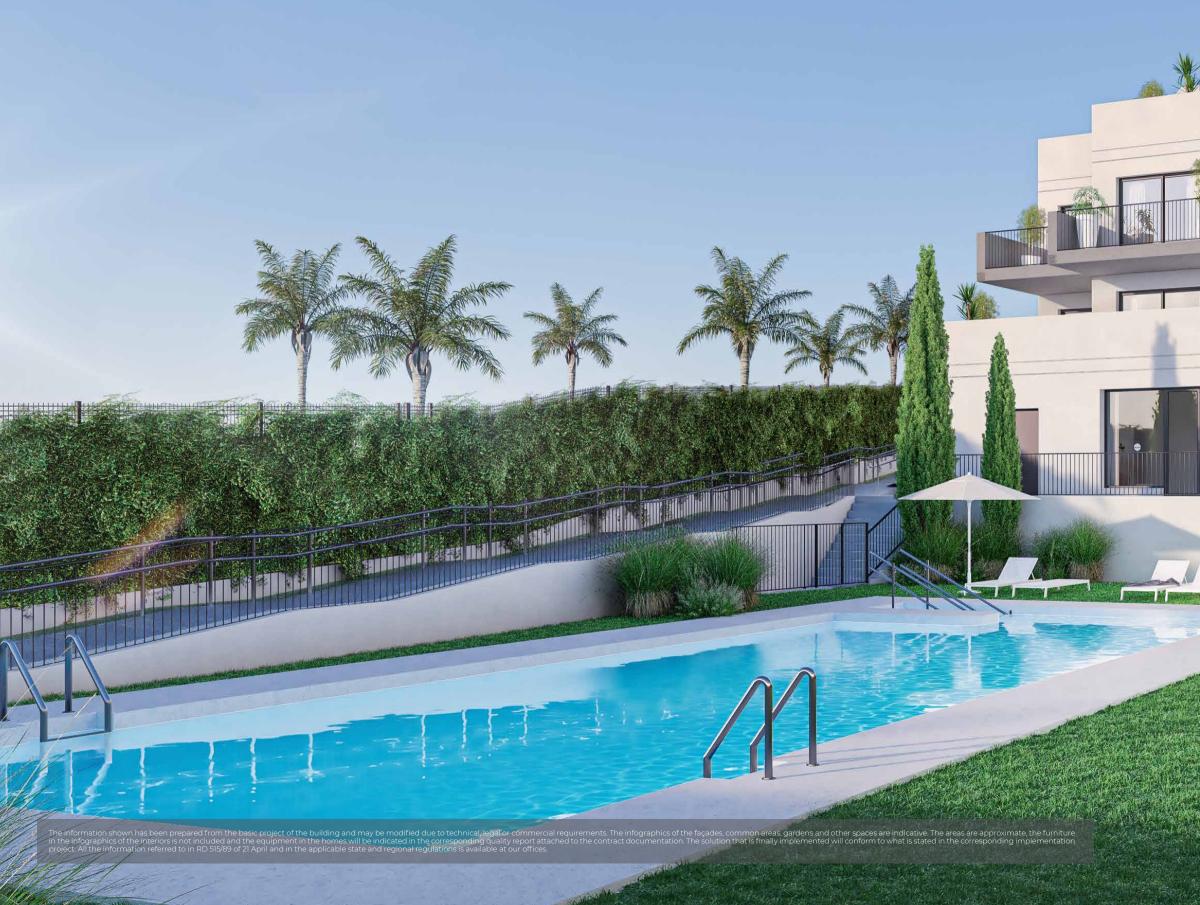

## FACILITIES

The common areas undoubtedly provide a wealth of great advantages to make your life much easier and more pleasant. A unique place you can enjoy with whoever you want.

To do so, Célere Baviera Golf has an exclusive swimming pool surrounded by green areas, a gym and gourmet social room.

Social-gourmet room

Swimming pool

Gym

The pool is designed to make the summer months more pleasant and, above all, more refreshing.

GYM

Staying fit and living a healthy lifestyle is now easier than ever. Enjoy your workout without leaving your community.