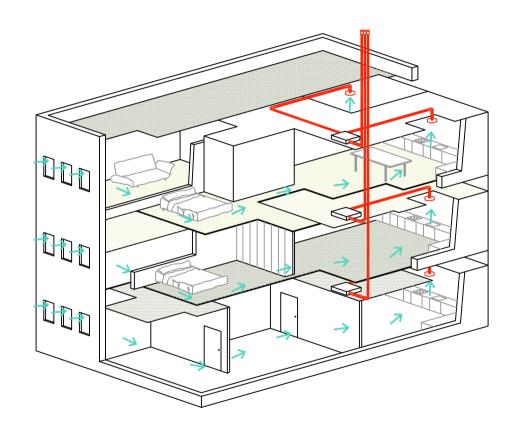

#### Home ventilation

- Controlled mechanical ventilation of the residence.
- Continuous ventilation of the residence using guided extraction from bathrooms and kitchen and admission through bedrooms and lounges.
- Joinery with micro-ventilation position.
- Reduces energy consumption in the home.

#### Heat insulation

Increased head insulation, obtained by improving the thermal envelope by doubling the facade insulation as well as the carpentry and incorporating low emissivity glass.