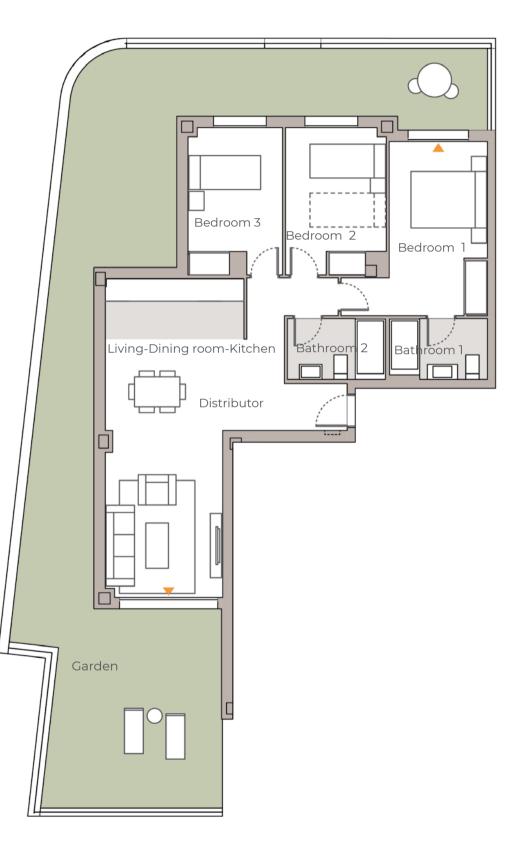

## STANDARD PLAN 3 BEDROOMS

USEFUL FLOOR AREA OF HOUSE - 77,00 m<sup>2</sup>

#### TABLE OF FLOOR AREAS

| Distributor                                | 7,60 m <sup>2</sup>  |
|--------------------------------------------|----------------------|
| Bathroom 1                                 | 4,00 m <sup>2</sup>  |
| Bathroom 2                                 | 4,10 m <sup>2</sup>  |
| Living-Dining room-Kitchen                 | 28,50 m <sup>2</sup> |
| Bedroom 1                                  | 13,20 m <sup>2</sup> |
| Bedroom 2                                  | 10,30 m <sup>2</sup> |
| Bedroom 3                                  | 9,70 m <sup>2</sup>  |
| Garden                                     | 73,40 m <sup>2</sup> |
| Useful area of the property                | 77,00 m²             |
| Useful area of the property S/DJA 218/2005 | 85,03 m²             |
| Useful garden area                         | 73,00 m²             |
| Total area of home c.c.                    | 105,00 m²            |
| Total area of home c.c. S/DJA 218/2005     | 116,19 m²            |