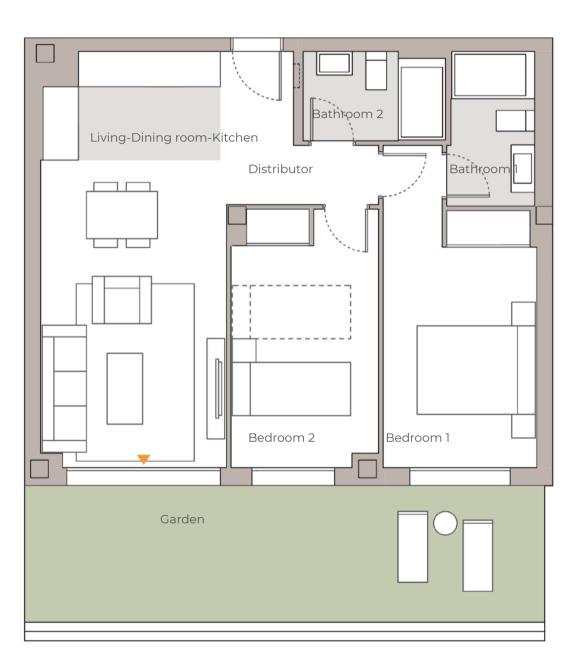

## STANDARD PLAN 2 BEDROOMS

USEFUL FLOOR AREA OF HOUSE - 56,00 m<sup>2</sup>

#### TABLE OF FLOOR AREAS

| Distributor                                | 4,30 m <sup>2</sup>  |
|--------------------------------------------|----------------------|
| Bathroom 1                                 | 3,70 m <sup>2</sup>  |
| Bathroom 2                                 | 3,50 m <sup>2</sup>  |
| Living-Dining room-Kitchen                 | 21,60 m <sup>2</sup> |
| Bedroom 1                                  | 12,40 m <sup>2</sup> |
| Bedroom 2                                  | 10,60 m <sup>2</sup> |
| Terrace                                    | 9,06 m <sup>2</sup>  |
| Useful area of the property                | 56,00 m²             |
| Useful area of the property S/DJA 218/2005 | 61,50 m²             |
| Useful terrace area                        | 10,00 m²             |
| Total area of home c.c.                    | 75,00 m²             |
| Total area of home c.c. S/DJA 218/2005     | 82,04 m²             |

### STANDARD PLAN 2 BEDROOMS

USEFUL FLOOR AREA OF HOUSE - 56,00 m<sup>2</sup>

TABLE OF FLOOR AREAS

| Distributor<br>Bathroom 1<br>Bathroom 2<br>Living-Dining room-Kitchen<br>Bedroom 1<br>Bedroom 2 | 4,30 m <sup>2</sup><br>3,70 m <sup>2</sup><br>3,50 m <sup>2</sup><br>21,60 m <sup>2</sup><br>12,40 m <sup>2</sup><br>10,60 m <sup>2</sup><br>21,70 m <sup>2</sup> |
|-------------------------------------------------------------------------------------------------|-------------------------------------------------------------------------------------------------------------------------------------------------------------------|
| Garden                                                                                          | 21,70 m <sup>2</sup>                                                                                                                                              |
| Useful area of the property                                                                     | 56,00 m <sup>2</sup>                                                                                                                                              |
| Useful area of the property S/DJA 218/2005                                                      | 61,71 m <sup>2</sup>                                                                                                                                              |
| Useful garden area                                                                              | 21,00 m <sup>2</sup>                                                                                                                                              |
| Total area of home c.c.                                                                         | 75,00 m <sup>2</sup>                                                                                                                                              |
| Total area of home c.c. S/DJA 218/2005                                                          | 83,35 m <sup>2</sup>                                                                                                                                              |