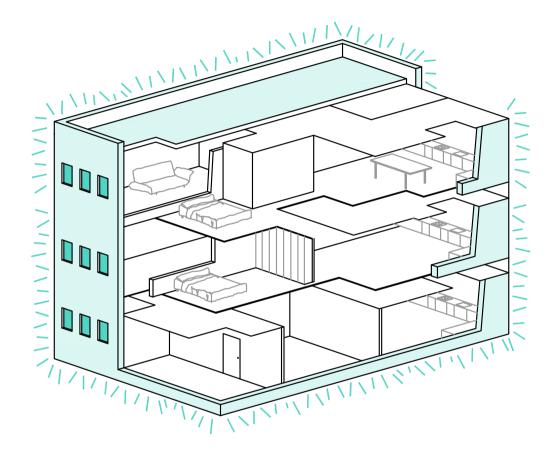

#### Heat insulation

Increased head insulation, obtained by improving the thermal envelope by doubling the facade insulation as well as the carpentry and incorporating low emissivity glass.