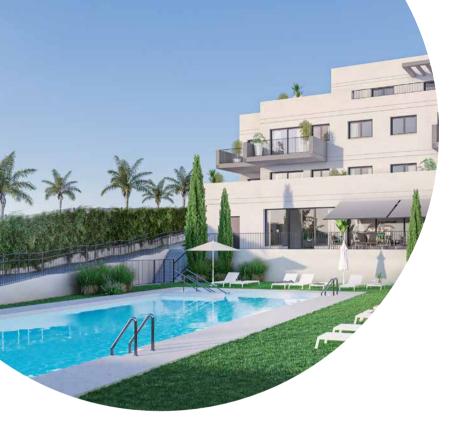

## FACILITIES

The common areas undoubtedly provide a wealth of great advantages to make your life much easier and more pleasant. A unique place you can enjoy with whoever you want.

To do so, Célere Baviera Golf has an exclusive swimming pool surrounded by green areas, a gym and gourmet social room.

Social-gourmet room

Swimming pool

Gym

The pool is designed to make the summer months more pleasant and, above all, more refreshing.

GYM

Staying fit and living a healthy lifestyle is now easier than ever. Enjoy your workout without leaving your community.