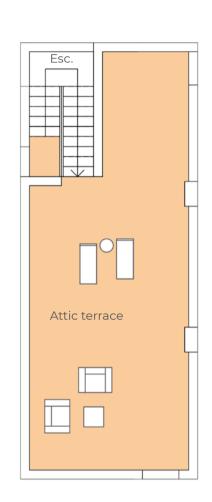

PENTHOUSE FLOOR

Attic terrac \_\_\_\_\_ Bedroom 3 Bedroom 2 ....i Living-Dining room-Kitchen Bathroom 2 Bedroom 1 Bathroom Attic terrace .\_JL\_JL\_JL\_JL\_JL\_JL\_JL\_J<u>L\_JL</u> \_\_\_\_\_

#### TABLE OF FLOOR AREAS

| Distributor                | 5,60 m²              |
|----------------------------|----------------------|
| Bathroom 1                 | 4,10 m <sup>2</sup>  |
| Bathroom 2                 | 3,80 m²              |
| Living-Dining room-Kitchen | 34,50 m <sup>2</sup> |
| Bedroom 1                  | 11,40 m <sup>2</sup> |
| Bedroom 2                  | 10,70 m²             |
| Bedroom 3                  | 10,60 m²             |
| Attic terrace 2            | 5,60 m²              |
| Attic terrace              | 99,60 m²             |

9

| Useful area of the property                | 80,00 m²  |
|--------------------------------------------|-----------|
| Useful area of the property S/DJA 218/2005 | 88,77 m²  |
| Useful terrace area                        | 104,00 m² |
| Total area of home c.c.                    | 112,00 m² |
| Total area of home c.c. S/DJA 218/2005     | 123,80 m² |