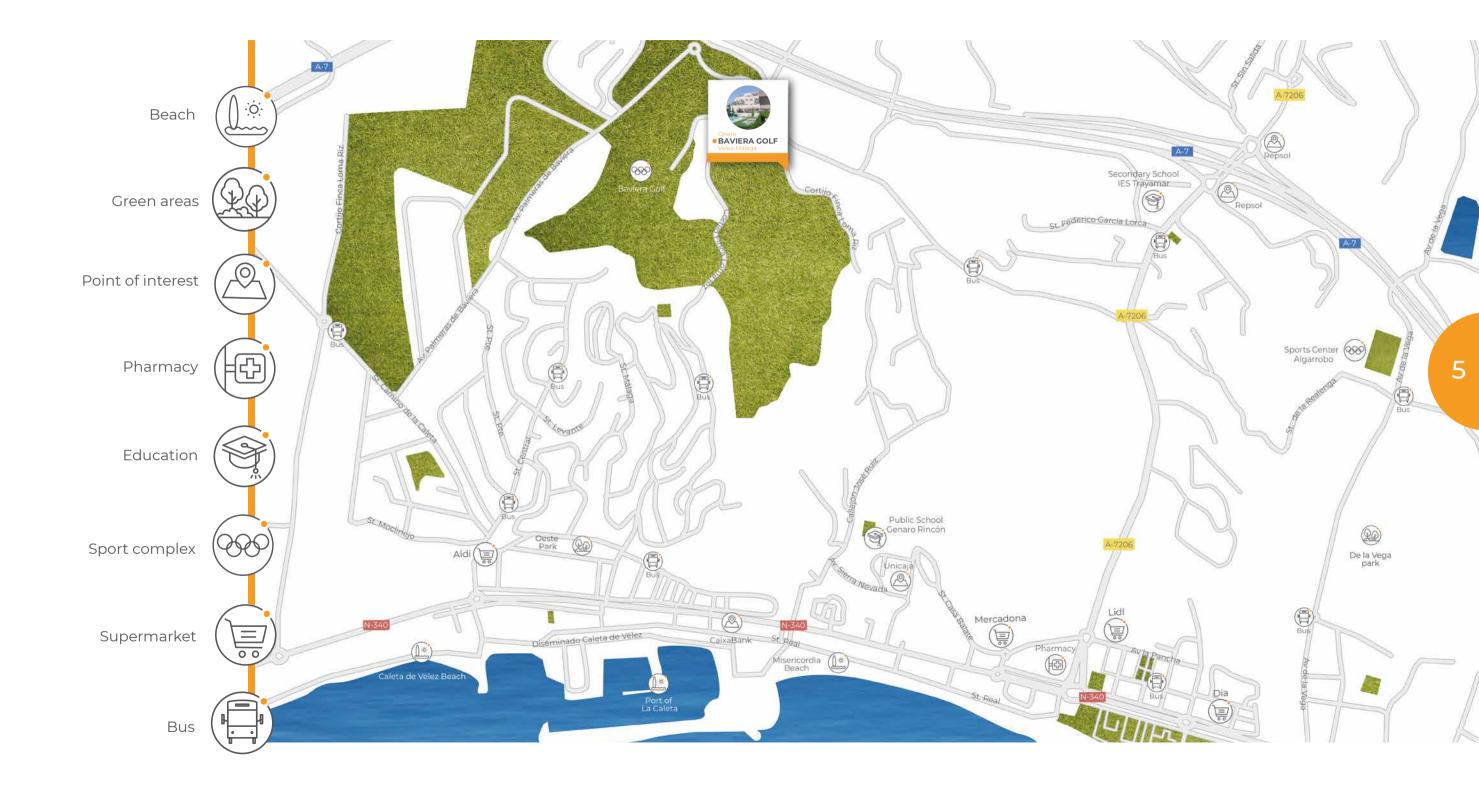

## LOCATION

Célere Baviera Golf is designed for enjoyment, located in the coastal town of Vélez-Málaga (Málaga). It is located in a unique environment, in the Baviera development that adjoins the Baviera Golf golf club.

In the town of Caleta de Vélez, 2 kilometers from the development, you will find all nature of facilities and services are available such as nurseries, schools, health centres, sports centres, pharmacies or supermarkets.

Célere Baviera Golf is in an unbeatable location; it is located 30 minutes from the airport and with direct access to the Malaga-Granada-Almería motorway (A-274).