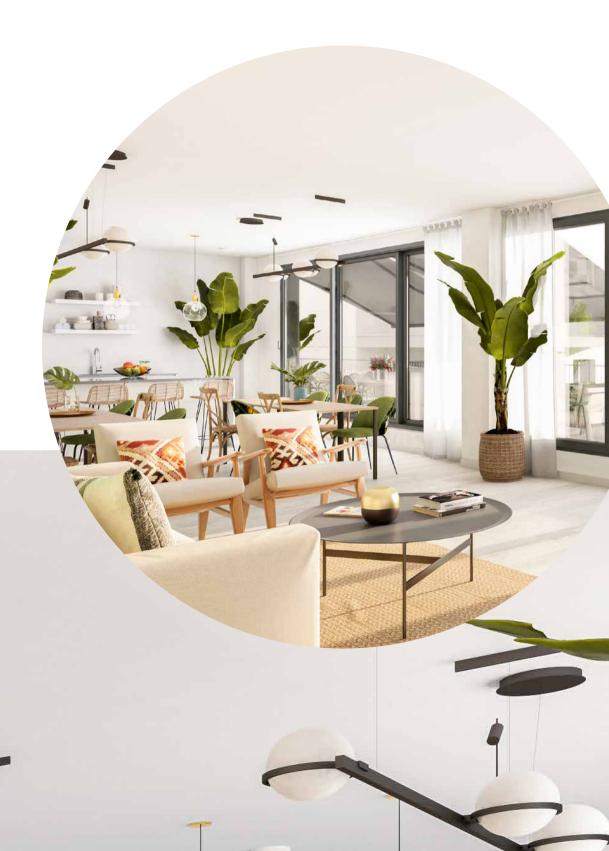

## FACILITIES

The common areas undoubtedly provide a wealth of great advantages to make your life much easier and more pleasant. A unique place you can enjoy with whoever you want.

To do so, Célere Baviera Golf has an exclusive swimming pool surrounded by green areas, a gym and gourmet social room.

Social-gourmet room

Swimming pool

Gym

The pool is designed to make the summer months more pleasant and, above all, more refreshing.

GYM

Staying fit and living a healthy lifestyle is now easier than ever. Enjoy your workout without leaving your community.

#### SOCIAL-GOURMET ROOM

For shared moments you have at your disposal the socialgourmet room. A fully equipped space with an elegant, modern and, above all, comfortable decoration. Here you can experience unforgettable social and family gatherings.