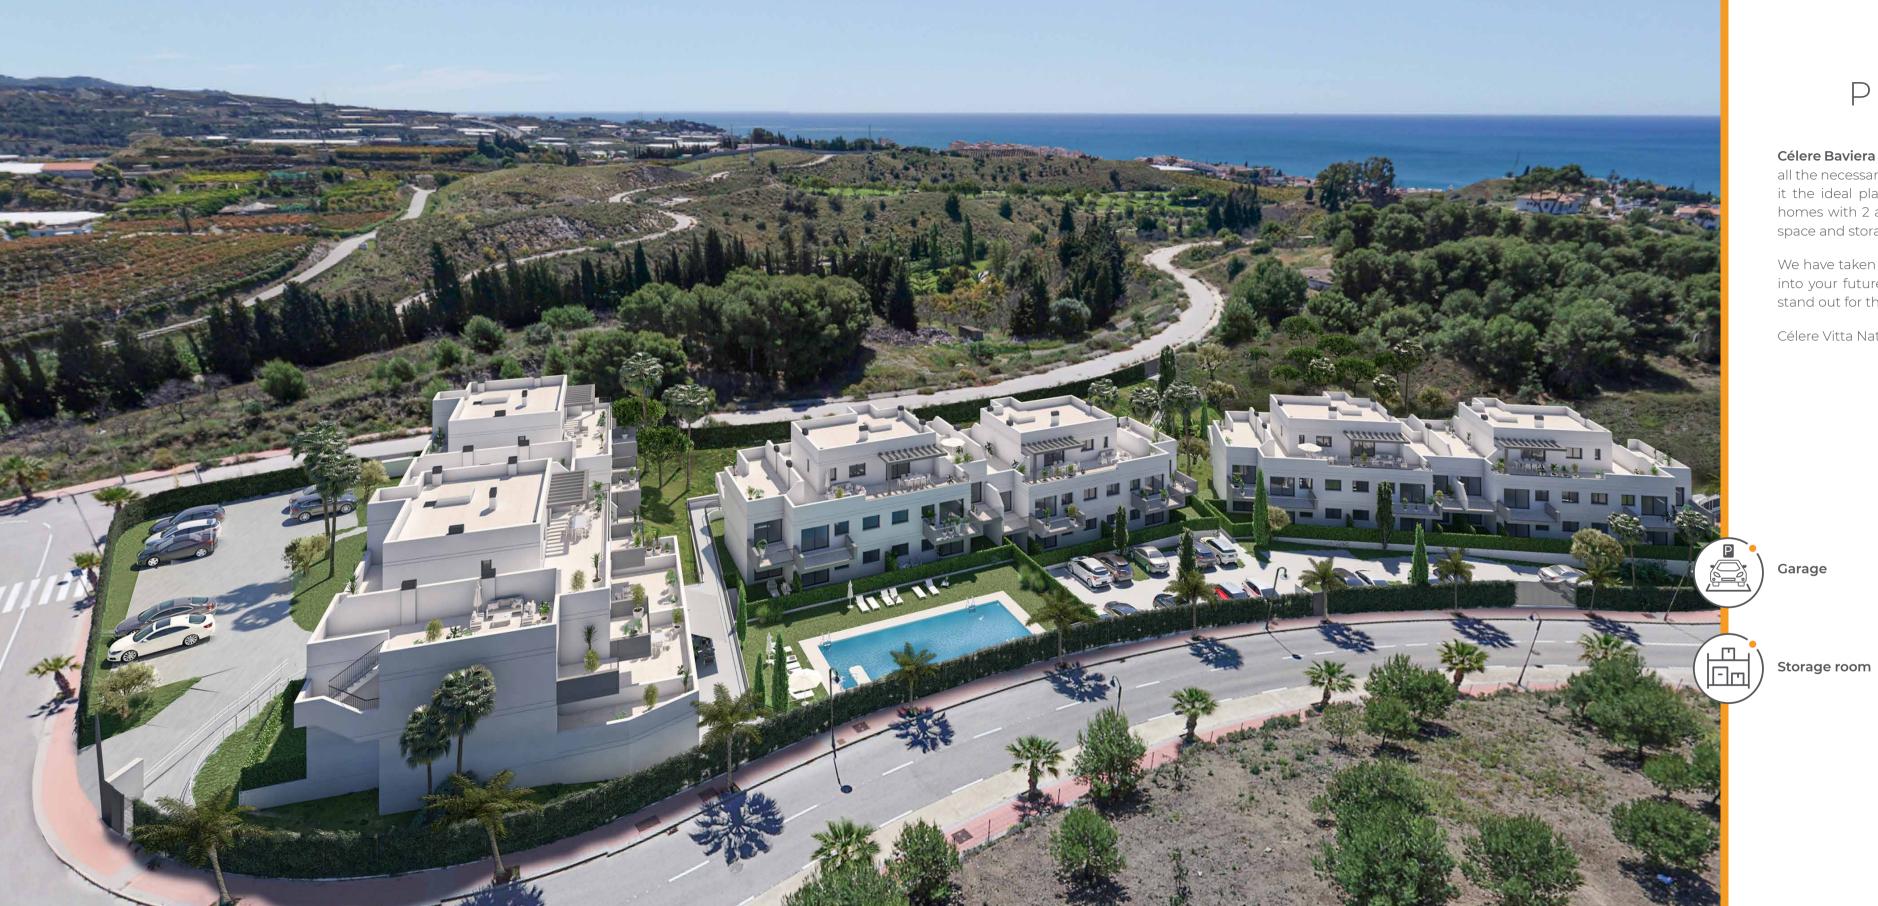

## PROJECT

**Célere Baviera Golf** is a unique residential development with all the necessary features of a modern development, making it the ideal place to live. The development consists of 154 homes with 2 and 3 bedrooms, all of which have a parking space and storage room.

We have taken care of every detail to turn this development into your future home. Therefore, we offer you homes that stand out for their excellent design and luminosity.

Célere Vitta Nature are homes that build your future.