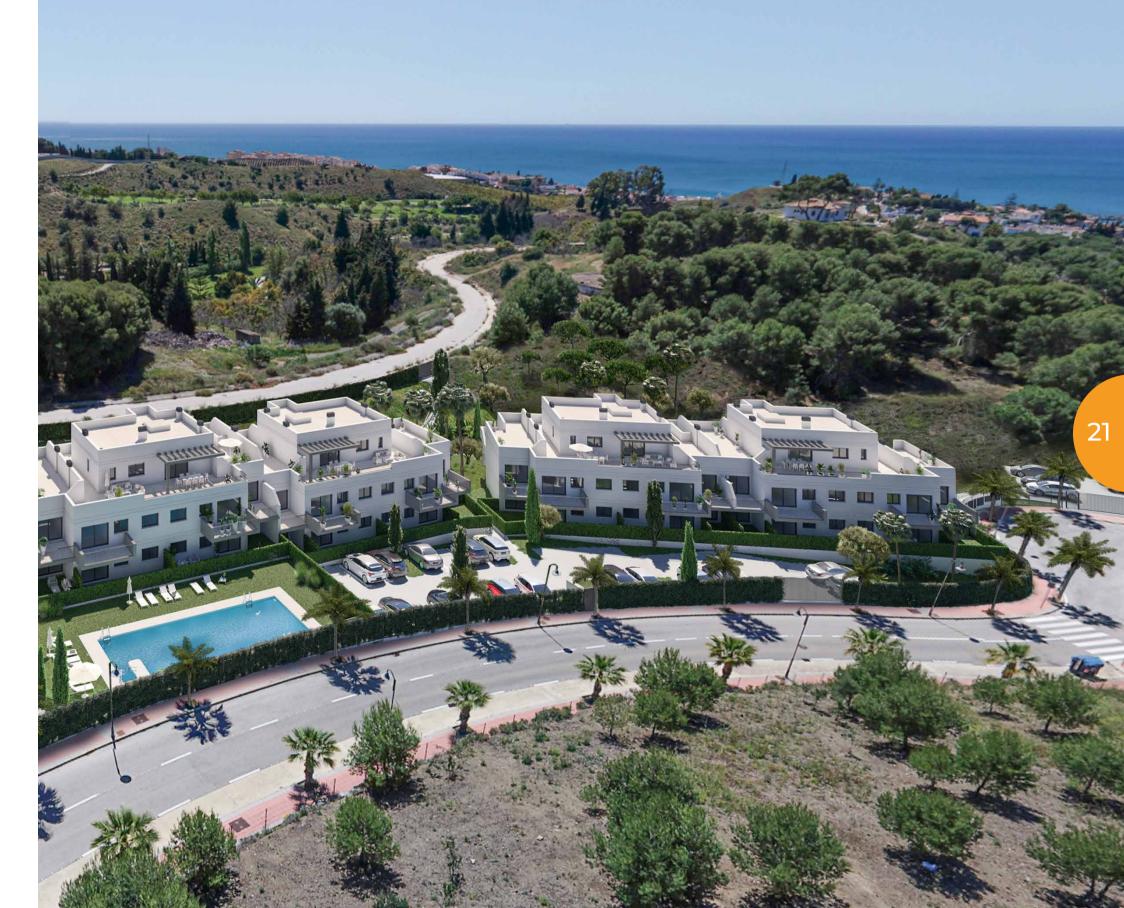

## LOCATION

Célere Baviera Golf is designed for enjoyment, located in the coastal town of Vélez-Málaga (Málaga). It is located in a unique environment, in the Baviera development that adjoins the Baviera Golf golf club.

In the town of Caleta de Vélez, 2 kilometers from the development, you will find all nature of facilities and services are available such as nurseries, schools, health centres, sports centres, pharmacies or supermarkets.

Célere Baviera Golf is in an unbeatable location; it is located 30 minutes from the airport and with direct access to the Malaga-Granada-Almería motorway (A-274).

## PROJECT

**Célere Baviera Golf** is a unique residential development with all the necessary features of a modern development, making it the ideal place to live. The development consists of 154 homes with 2 and 3 bedrooms, all of which have a parking space and storage room.